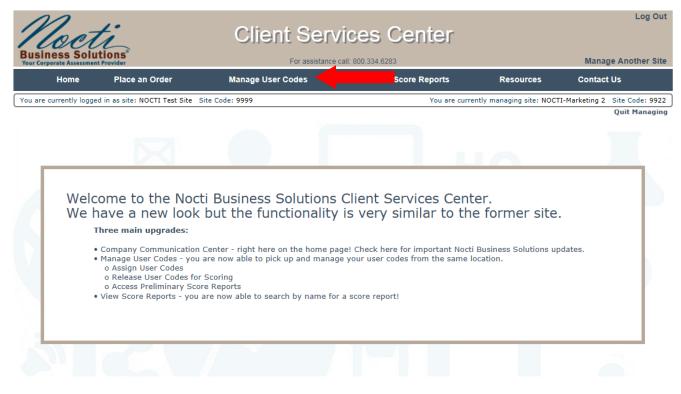

### STEP 1

Login to the Nocti Business Solutions Client Services Center at http://clientservices.nocti.org/login.aspx SEE FIGURE 1

Click on the 'Manage User Codes' button. SEE FIGURE 2

#### Figure 2