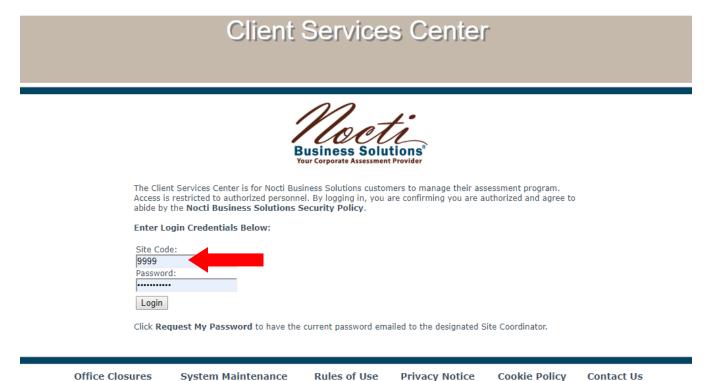

### STEP 1

Login to the Nocti Business Solutions Client Services Center at http://clientservices.nocti.org/login.aspx SEE FIGURE 1

Click on the 'Manage User Codes' button. SEE FIGURE 2