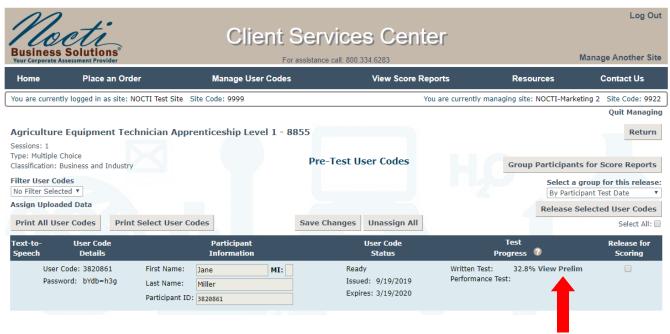

Upon completion of testing, a preliminary score report will be emailed to the site coordinator and it will also appear in the Client Services Center. Click on 'View Prelim' to obtain the score report. SEE FIGURE 8